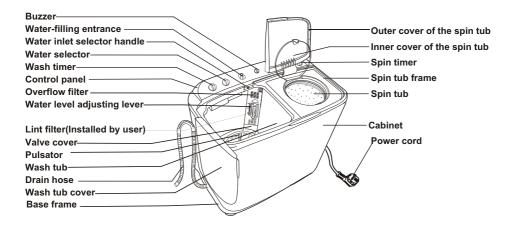

|  |  |  |
| Names of the partsthe 2nd cover           |  |  |  |
| Safety precautions1                       |  |  |  |
| Installation and adjustment3              |  |  |  |
| Introduction of the major functions5      |  |  |  |
| Using process                             |  |  |  |
| Preparation before washing6               |  |  |  |
| The musts in washing7                     |  |  |  |
| Usage of the detergent8                   |  |  |  |
| Washing sequence9                         |  |  |  |
| Disposal after washing13                  |  |  |  |
| Trouble-shooting<br>Answers to question15 |  |  |  |
| Packing list17                            |  |  |  |
| Specificationthe back cover               |  |  |  |

## Names of the parts

# **Before Using**



#### Accessories

|                                       | Water-filling jointer<br>(one piece) |
|---------------------------------------|--------------------------------------|
| A A A A A A A A A A A A A A A A A A A | Lint Filter<br>(one piece)           |
|                                       | Water inlet hose<br>(one piece)      |
| 63                                    | Gland<br>(one piece)                 |

#### Meaning and description of the symbols

| Warning sign    | Contents marked with that symbol<br>are related to the safety of the<br>product and the personal safety<br>of the users. Please operate in<br>strict conformity to the contents,<br>otherwise it may cause damage<br>of the machine or injure the<br>personal safety of the user. |
|-----------------|--------------